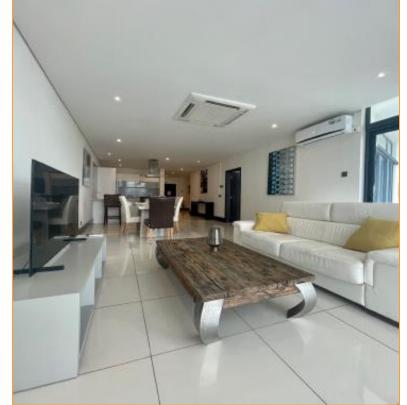

i> <li>Cinema</li> <li>Clinic</li> <li>Hypermarket</li> <li>Pharmacy</li> <li>Shops</li> <li>Restaurant</li> </ul> | pol               |              |                  |

| SPACE                        | SURFACE |  |  |
|------------------------------|---------|--|--|
| Entrance                     | 15m2    |  |  |
| Living Area                  | 18m2    |  |  |
| Dining Room                  | 14m2    |  |  |
| Kitchen                      | 10m2    |  |  |
| Master<br>bedroom<br>Ensuite | 14m2    |  |  |
| Bathroom<br>Ensuite          | 7m2     |  |  |
| Laundry                      | 5m2     |  |  |
| Guest W.C                    | 5m2     |  |  |
| Balcon                       | 16m2    |  |  |
| External Wall                | 1m2     |  |  |



## **Plan & Photos of Apartment**









## **Photos of Apartment**







## **Photos of Apartment**





For More Information Please contact us on (+230) 214-6313 or email us on <u>contact@jupiter.mu</u> Locate us on 3<sup>rd</sup> Floor, Docks1, The Docks Caudan Access Road Port Louis