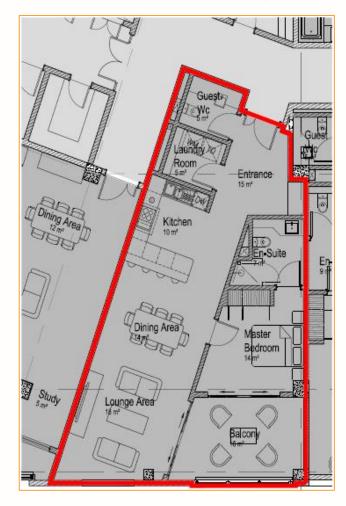

| SPACE                        | SURFACE |  |  |
|------------------------------|---------|--|--|
| Entrance                     | 15m2    |  |  |
| Living Area                  | 18m2    |  |  |
| Dining Room                  | 14m2    |  |  |
| Kitchen                      | 10m2    |  |  |
| Master<br>bedroom<br>Ensuite | 14m2    |  |  |
| Bathroom<br>Ensuite          | 7m2     |  |  |
| Laundry                      | 5m2     |  |  |
| Guest W.C                    | 5m2     |  |  |
| Balcon                       | 16m2    |  |  |
| External Wall                | 1m2     |  |  |

## **Plan & Photos of Apartment**