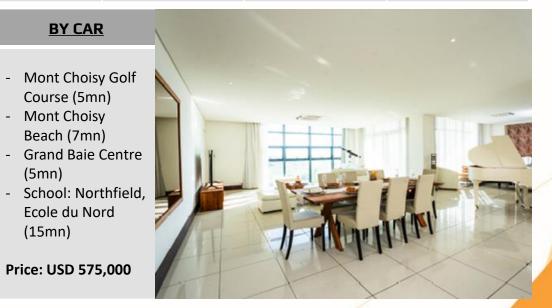

**BY CAR** 

Course (5mn) - Mont Choisy Beach (7mn)

Ecole du Nord

(5mn)

(15mn)

| BENEFITS                                                                                                          |  |  |  |  |
|-------------------------------------------------------------------------------------------------------------------|--|--|--|--|
| <ul> <li>Security of service &amp; Gardening 24/24</li> <li>Shared Rooftop Pool – 6<sup>th</sup> Floor</li> </ul> |  |  |  |  |
| WALKING DISTANCE                                                                                                  |  |  |  |  |
| <ul><li>Gym</li><li>Banks</li><li>Pharmacy</li><li>Supermarket</li></ul>                                          |  |  |  |  |
| - Clinic                                                                                                          |  |  |  |  |

Petrol Station, Transport & Public Services

Cinema - Restaurants

| SPACE                        | SURFACE |  |  |
|------------------------------|---------|--|--|
| TV Room                      | 26m2    |  |  |
| Living Area                  | 47m2    |  |  |
| Dining Room                  | 14m2    |  |  |
| Kitchen                      | 15m2    |  |  |
| Master<br>bedroom<br>Ensuite | 27m2    |  |  |
| Bedroom                      | 20m2    |  |  |
| Bathroom<br>Ensuite          | 19m2    |  |  |
| Bathroom                     | 8m2     |  |  |
| Laundry                      | 4m2     |  |  |
| Guest W.C                    | 4m2     |  |  |
| Balcon                       | 20m2    |  |  |
| Corridor                     | 10m2    |  |  |