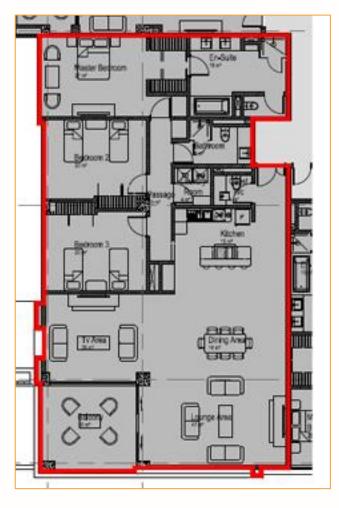

Petrol Station, Transport & Public Services

Cinema - Restaurants

| SPACE                        | SURFACE |  |  |
|------------------------------|---------|--|--|
| TV Room                      | 26m2    |  |  |
| Living Area                  | 47m2    |  |  |
| Dining Room                  | 14m2    |  |  |
| Kitchen                      | 15m2    |  |  |
| Master<br>bedroom<br>Ensuite | 27m2    |  |  |
| Bedroom                      | 20m2    |  |  |
| Bathroom<br>Ensuite          | 19m2    |  |  |
| Bathroom                     | 8m2     |  |  |
| Laundry                      | 4m2     |  |  |
| Guest W.C                    | 4m2     |  |  |
| Balcon                       | 20m2    |  |  |
| Corridor                     | 10m2    |  |  |

#### **Plan & Photos of Apartment**

For More Information

Please contact us on (+230) 214-6313 or email us on <a href="mailto:contact@jupiter.mu">contact@jupiter.mu</a>
Locate us on 3<sup>rd</sup> Floor, Docks1, The Docks